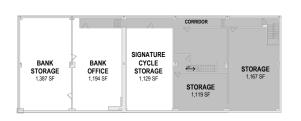

Railroad Avenue

STORAGE STORAGE 1,383 SF 1,380 SF 1,386 SF

LOWER LEVEL

STREET LEVEL

Dining | Retail