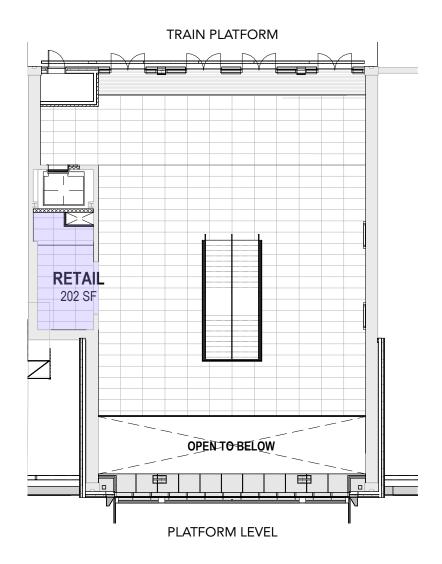

4 1,295 SF **RETAIL 5** 2,058 SF CITIBANK 3.202 SF RETAIL 1 **RETAIL 3** 1.357 SF RETAIL 6 1,714 SF RETAIL 7 TRAIN STATION LOBBY

Railroad Avenue

STORAGE STORAGE 1,383 SF 1,380 SF 1,386 SF



LOWER LEVEL

STREET LEVEL























Dining | Retail





### FOR LEASING INFORMATION



### Dining / Anchor Restaurant Floor Plan







### FOR LEASING INFORMATION





NORTH ELEVATION (RAILROAD AVENUE)



EAST ELEVATION (STEAMBOAT ROAD)



















## Shopping / Retail Floor Plans



### Metro-North Railroad



Railroad Avenue STREET LEVEL





LOWER LEVEL



#### FOR LEASING INFORMATION



# Shopping / Retail 1 Floor Plan





### FOR LEASING INFORMATION





### FLEXIBLE STOREFRONT DESIGN PER MASTERPLAN GUIDELINE





### FOR LEASING INFORMATION

































FIRST FLOOR AT RAILROAD AVENUE















# Join our Premier Retail Collection!

## Contact: Joyce Storm, Storm Partners, LLC

212 702-7073 | joyce@nystorm.net







All plans and renderings by Beyer Blinder Belle Architects & Planners