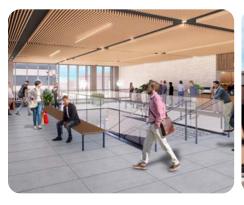

**DELAMAR GREENWICH HARBOR HOTEL** 

Railroad Avenue Elevation

Floor & Site Plans

Greenwich Avenue

#### Metro-North Railroad ANCHOR RESTAURANT 4,989 SF FOOD RETAIL 1.953 SF SIGNATURE CYCLES 1,442 SF 2,126 SF RETAIL 4 1,295 SF **RETAIL 5** 2,058 SF CITIBANK 3.202 SF RETAIL 1 **RETAIL 3** 1.357 SF RETAIL 6 1,714 SF RETAIL 7 TRAIN STATION LOBBY

Railroad Avenue

STORAGE STORAGE 1,383 SF 1,380 SF 1,386 SF

LOWER LEVEL

STREET LEVEL

Dining | Retail