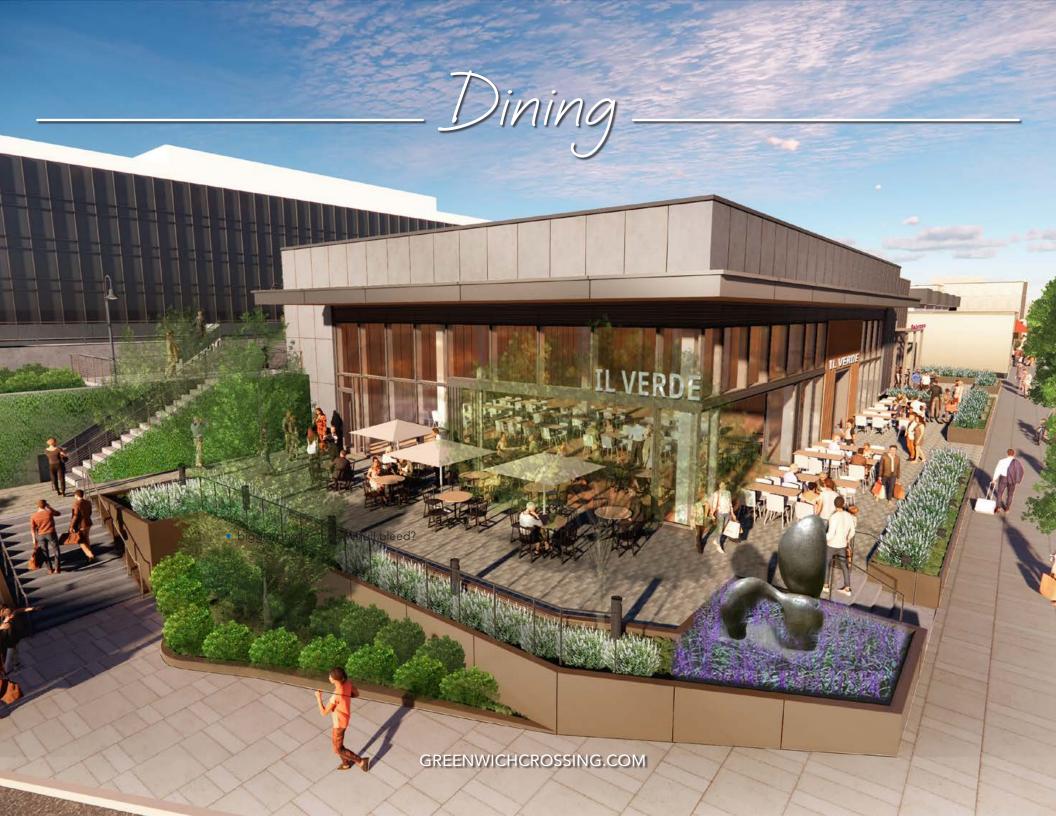

**DELAMAR GREENWICH HARBOR HOTEL** 

















Railroad Avenue Elevation







Floor & Site Plans

Greenwich Avenue

#### Metro-North Railroad ANCHOR RESTAURANT 4,989 SF FOOD RETAIL 1.953 SF SIGNATURE CYCLES 1,442 SF 2,126 SF RETAIL 4 1,295 SF **RETAIL 5** 2,058 SF CITIBANK 3.202 SF RETAIL 1 **RETAIL 3** 1.357 SF RETAIL 6 1,714 SF RETAIL 7 TRAIN STATION LOBBY

Railroad Avenue

STORAGE STORAGE 1,383 SF 1,380 SF 1,386 SF



LOWER LEVEL

STREET LEVEL























Dining | Retail





### FOR LEASING INFORMATION



### Dining / Anchor Restaurant Floor Plan







### FOR LEASING INFORMATION





NORTH ELEVATION (RAILROAD AVENUE)



EAST ELEVATION (STEAMBOAT ROAD)



















## Shopping / Retail Floor Plans



### Metro-North Railroad



Railroad Avenue STREET LEVEL





LOWER LEVEL



#### FOR LEASING INFORMATION



# Shopping / Retail 1 Floor Plan





### FOR LEASING INFORMATION





### FLEXIBLE STOREFRONT DESIGN PER MASTERPLAN GUIDELINE





### FOR LEASING INFORMATION

































FIRST FLOOR AT RAILROAD AVENUE















# Join our Premier Retail Collection!

## Contact: Joyce Storm, Storm Partners, LLC

212 702-7073 | joyce@nystorm.net







All plans and renderings by Beyer Blinder Belle Archite