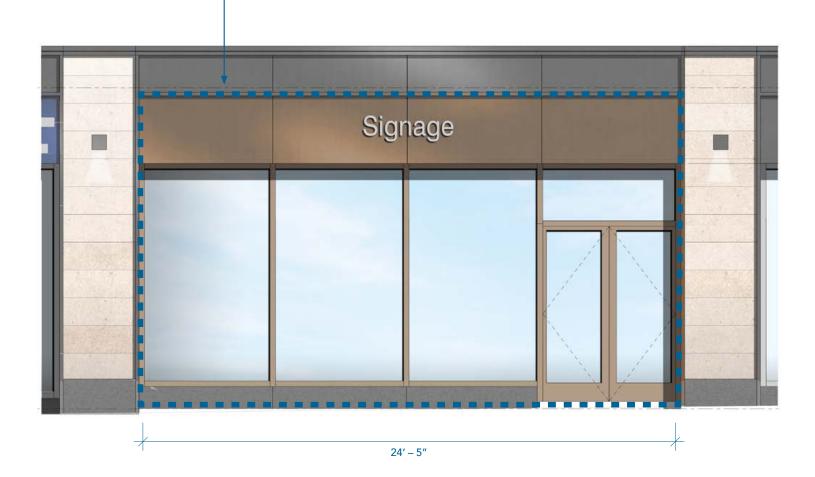

FOOD RETAIL 1.953 SF SIGNATURE CYCLES 1,442 SF 2,126 SF RETAIL 4 1,295 SF **RETAIL 5** 2,058 SF CITIBANK 3.202 SF RETAIL 1 **RETAIL 3** 1.357 SF RETAIL 6 1,714 SF RETAIL 7 TRAIN STATION LOBBY

Railroad Avenue

STORAGE STORAGE 1,383 SF 1,380 SF 1,386 SF



LOWER LEVEL

STREET LEVEL























Dining | Retail





### FOR LEASING INFORMATION



### Dining / Anchor Restaurant Floor Plan







### FOR LEASING INFORMATION





NORTH ELEVATION (RAILROAD AVENUE)



EAST ELEVATION (STEAMBOAT ROAD)



















## Shopping / Retail Floor Plans



### Metro-North Railroad



Railroad Avenue STREET LEVEL





LOWER LEVEL



#### FOR LEASING INFORMATION



# Shopping / Retail 1 Floor Plan





### FOR LEASING INFORMATION





### FLEXIBLE STOREFRONT DESIGN PER MASTERPLAN GUIDELINE





### FOR LEASING INFORMATION

































FIRST FLOOR AT RAILROAD AVENUE















# Join our Premier Retail Collection!

## Contact: Joyce Storm, Storm Partners, LLC

212 702-7073 | joyce@nystorm.net







All plans and renderings by Beyer Blinder Belle Architects & Planners