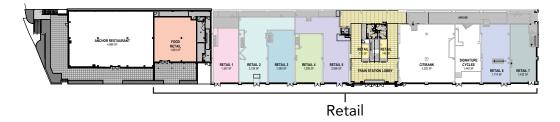

#### Metro-North Railroad ANCHOR RESTAURANT 4,989 SF FOOD RETAIL 1.953 SF SIGNATURE CYCLES 1,442 SF 2,126 SF RETAIL 4 1,295 SF **RETAIL 5** 2,058 SF CITIBANK 3.202 SF RETAIL 1 **RETAIL 3** 1.357 SF RETAIL 6 1,714 SF RETAIL 7 TRAIN STATION LOBBY