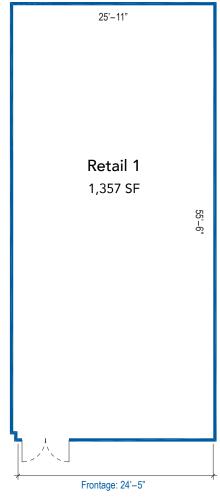

# Shopping / Retail 1 Floor Plan

#### Metro-North Railroad ANCHOR RESTAURANT 4,989 SF FOOD RETAIL 1.953 SF SIGNATURE CYCLES 1,442 SF 2,126 SF RETAIL 4 1,295 SF **RETAIL 5** 2,058 SF CITIBANK 3.202 SF RETAIL 1 **RETAIL 3** 1.357 SF RETAIL 6 1,714 SF RETAIL 7 TRAIN STATION LOBBY