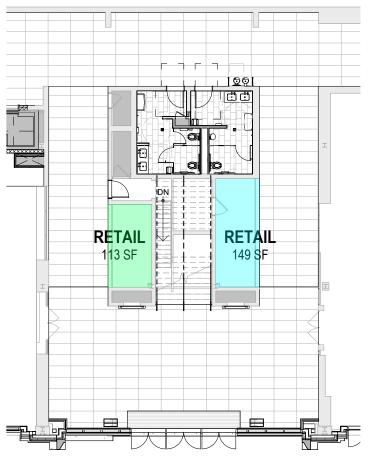

L 4 1,295 SF **RETAIL 5** 2,058 SF CITIBANK 3.202 SF RETAIL 1 **RETAIL 3** 1.357 SF RETAIL 6 1,714 SF RETAIL 7 TRAIN STATION LOBBY

Railroad Avenue

STORAGE STORAGE 1,383 SF 1,380 SF 1,386 SF



LOWER LEVEL

STREET LEVEL























Dining | Retail





### FOR LEASING INFORMATION



### Dining / Anchor Restaurant Floor Plan







### FOR LEASING INFORMATION





NORTH ELEVATION (RAILROAD AVENUE)



EAST ELEVATION (STEAMBOAT ROAD)



















## Shopping / Retail Floor Plans



### Metro-North Railroad



Railroad Avenue STREET LEVEL





LOWER LEVEL



#### FOR LEASING INFORMATION



# Shopping / Retail 1 Floor Plan





### FOR LEASING INFORMATION





### FLEXIBLE STOREFRONT DESIGN PER MASTERPLAN GUIDELINE





### FOR LEASING INFORMATION

































FIRST FLOOR AT RAILROAD AVENUE















# Join our Premier Retail Collection!

## Contact: Joyce Storm, Storm Partners, LLC

212 702-7073 | joyce@nystorm.net







All plans and renderings by Beyer Blinder Belle Architects & Planners