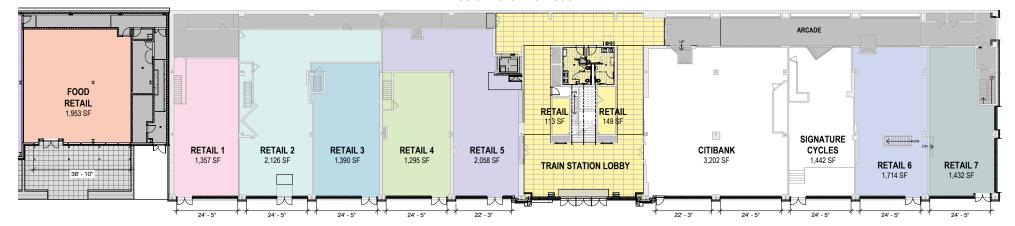

#### Metro-North Railroad ANCHOR RESTAURANT 4,989 SF FOOD RETAIL 1.953 SF SIGNATURE CYCLES 1,442 SF 2,126 SF RETAIL 4 1,295 SF **RETAIL 5** 2,058 SF CITIBANK 3.202 SF RETAIL 1 **RETAIL 3** 1.357 SF RETAIL 6 1,714 SF RETAIL 7 TRAIN STATION LOBBY

### Metro-North Railroad

Railroad Avenue STREET LEVEL

LOWER LEVEL