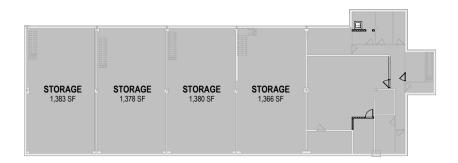

Railroad Avenue

STORAGE STORAGE 1,383 SF 1,380 SF 1,386 SF

LOWER LEVEL

STREET LEVEL

Dining | Retail