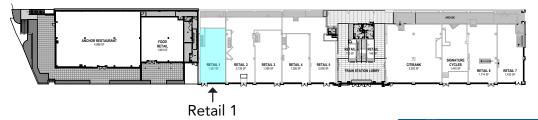

Floor & Site Plans

Greenwich Avenue

#### Metro-North Railroad ANCHOR RESTAURANT 4,989 SF FOOD RETAIL 1.953 SF SIGNATURE CYCLES 1,442 SF 2,126 SF RETAIL 4 1,295 SF **RETAIL 5** 2,058 SF CITIBANK 3.202 SF RETAIL 1 **RETAIL 3** 1.357 SF RETAIL 6 1,714 SF RETAIL 7 TRAIN STATION LOBBY

Railroad Avenue

STORAGE STORAGE 1,383 SF 1,380 SF 1,386 SF



LOWER LEVEL

STREET LEVEL























Dining | Retail





### FOR LEASING INFORMATION



### Dining / Anchor Restaurant Floor Plan







### FOR LEASING INFORMATION





NORTH ELEVATION (RAILROAD AVENUE)



EAST ELEVATION (STEAMBOAT ROAD)



















## Shopping / Retail Floor Plans



### Metro-North Railroad



Railroad Avenue STREET LEVEL





LOWER LEVEL



#### FOR LEASING INFORMATION



# Shopping / Retail 1 Floor Plan





### FOR LEASING INFORMATION





### FLEXIBLE STOREFRONT DESIGN PER MASTERPLAN GUIDELINE





### FOR LEASING INFORMATION

































FIRST FLOOR AT RAILROAD AVENUE















# Join our Premier Retail Collection!

## Contact: Joyce Storm, Storm Partners, LLC

212 702-7073 | joyce@nystorm.net







All plans and renderings by Beyer Blinder Belle Architects & Planners