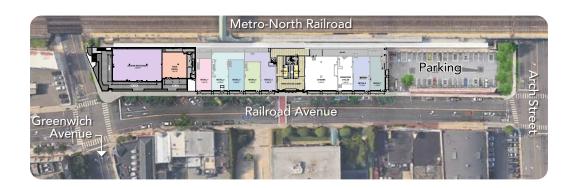

#### Metro-North Railroad ANCHOR RESTAURANT 4,989 SF FOOD RETAIL 1.953 SF SIGNATURE CYCLES 1,442 SF 2,126 SF RETAIL 4 1,295 SF **RETAIL 5** 2,058 SF CITIBANK 3.202 SF RETAIL 1 **RETAIL 3** 1.357 SF RETAIL 6 1,714 SF RETAIL 7 TRAIN STATION LOBBY

Railroad Avenue

STORAGE STORAGE 1,383 SF 1,380 SF 1,386 SF

LOWER LEVEL

STREET LEVEL

Dining | Retail

### Metro-North Railroad

Railroad Avenue STREET LEVEL

LOWER LEVEL