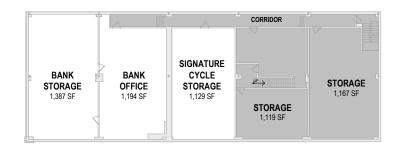

**DELAMAR GREENWICH HARBOR HOTEL** 

















Railroad Avenue Elevation







Floor & Site Plans

Greenwich Avenue

#### Metro-North Railroad ANCHOR RESTAURANT 4,989 SF FOOD RETAIL 1.953 SF SIGNATURE CYCLES 1,442 SF 2,126 SF RETAIL 4 1,295 SF **RETAIL 5** 2,058 SF CITIBANK 3.202 SF RETAIL 1 **RETAIL 3** 1.357 SF RETAIL 6 1,714 SF RETAIL 7 TRAIN STATION LOBBY

Railroad Avenue

STORAGE STORAGE 1,383 SF 1,380 SF 1,386 SF



LOWER LEVEL

STREET LEVEL























Dining | Retail





### FOR LEASING INFORMATION



### Dining / Anchor Restaurant Floor Plan







### FOR LEASING INFORMATION





NORTH ELEVATION (RAILROAD AVENUE)



EAST ELEVATION (STEAMBOAT ROAD)



















## Shopping / Retail Floor Plans



### Metro-North Railroad



Railroad Avenue STREET LEVEL





LOWER LEVEL



#### FOR LEASING INFORMATION



# Shopping / Retail 1 Floor Plan





### FOR LEASING INFORMATION





### FLEXIBLE STOREFRONT DESIGN PER MASTERPLAN GUIDELINE





### FOR LEASING INFORMATION

































FIRST FLOOR AT RAILROAD AVENUE















# Join our Premier Retail Collection!

## Contact: Joyce Storm, Storm Partners, LLC

212 702-7073 | joyce@nystorm.net







All plans and renderings by Beyer Blinder Belle Architects & Planners