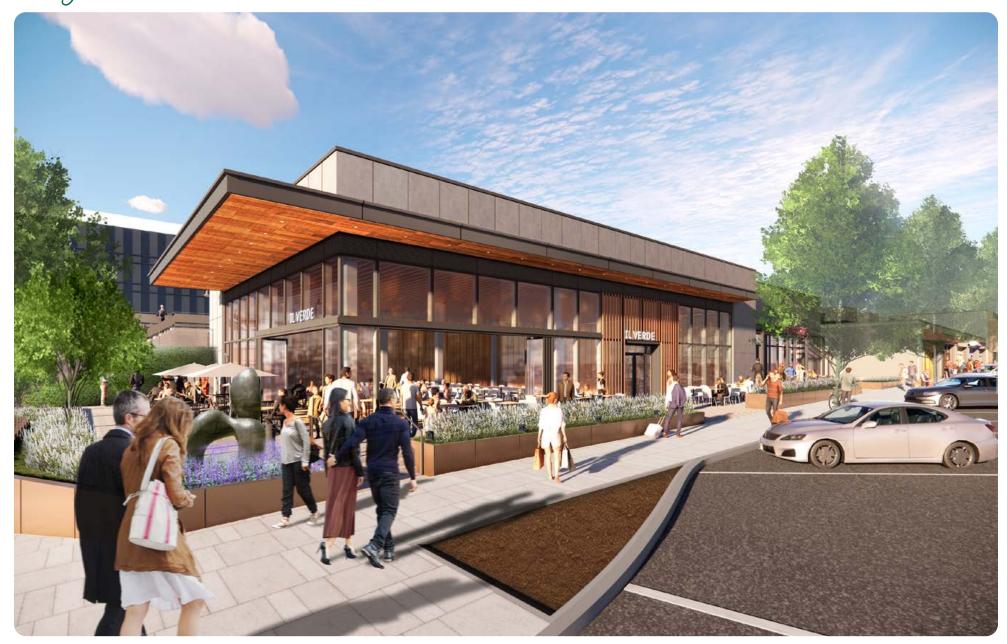

**DELAMAR GREENWICH HARBOR HOTEL** 

















Railroad Avenue Elevation







Floor & Site Plans

Greenwich Avenue

#### Metro-North Railroad ANCHOR RESTAURANT 4,989 SF FOOD RETAIL 1.953 SF SIGNATURE CYCLES 1,442 SF 2,126 SF RETAIL 4 1,295 SF **RETAIL 5** 2,058 SF CITIBANK 3.202 SF RETAIL 1 **RETAIL 3** 1.357 SF RETAIL 6 1,714 SF RETAIL 7 TRAIN STATION LOBBY

Railroad Avenue

STORAGE STORAGE 1,383 SF 1,380 SF 1,386 SF



LOWER LEVEL

STREET LEVEL























Dining | Retail





### FOR LEASING INFORMATION



### Dining / Anchor Restaurant Floor Plan







### FOR LEASING INFORMATION





NORTH ELEVATION (RAILROAD AVENUE)



EAST ELEVATION (STEAMBOAT ROAD)



















## Shopping / Retail Floor Plans



### Metro-North Railroad



Railroad Avenue STREET LEVEL





LOWER LEVEL



#### FOR LEASING INFORMATION



# Shopping / Retail 1 Floor Plan





### FOR LEASING INFORMATION





### FLEXIBLE STOREFRONT DESIGN PER MASTERPLAN GUIDELINE





### FOR LEASING INFORMATION

































FIRST FLOOR AT RAILROAD AVENUE















# Join our Premier Retail Collection!

## Contact: Joyce Storm, Storm Partners, LLC

212 702-7073 | joyce@nystorm.net







All plans and renderings by Beyer Blinder Belle Architect