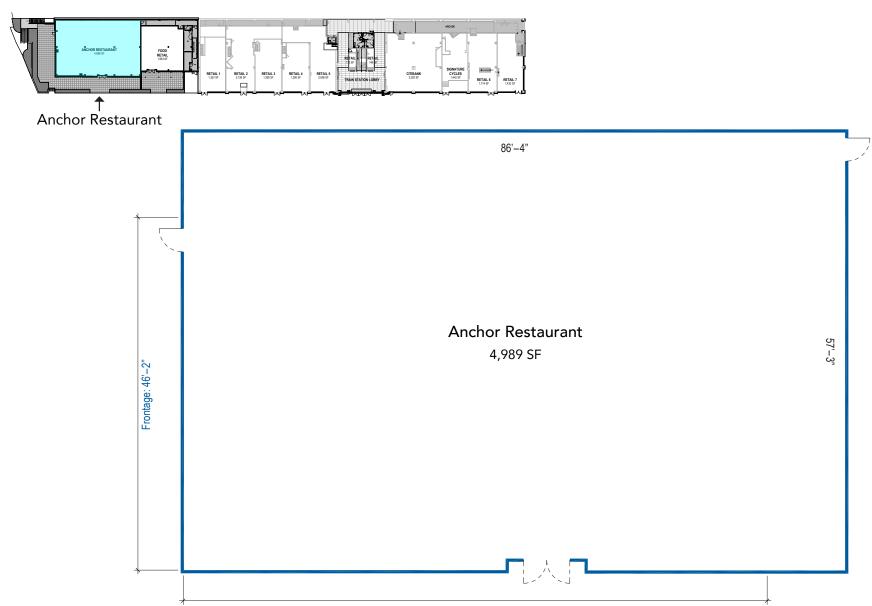

#### Metro-North Railroad ANCHOR RESTAURANT 4,989 SF FOOD RETAIL 1.953 SF SIGNATURE CYCLES 1,442 SF 2,126 SF RETAIL 4 1,295 SF **RETAIL 5** 2,058 SF CITIBANK 3.202 SF RETAIL 1 **RETAIL 3** 1.357 SF RETAIL 6 1,714 SF RETAIL 7 TRAIN STATION LOBBY

### Dining / Anchor Restaurant Floor Plan