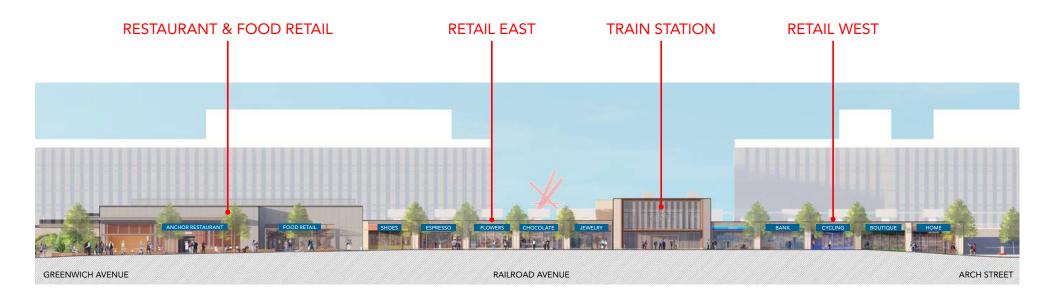

#### Metro-North Railroad ANCHOR RESTAURANT 4,989 SF FOOD RETAIL 1.953 SF SIGNATURE CYCLES 1,442 SF 2,126 SF RETAIL 4 1,295 SF **RETAIL 5** 2,058 SF CITIBANK 3.202 SF RETAIL 1 **RETAIL 3** 1.357 SF RETAIL 6 1,714 SF RETAIL 7 TRAIN STATION LOBBY

### Metro-North Railroad

Railroad Avenue STREET LEVEL

LOWER LEVEL